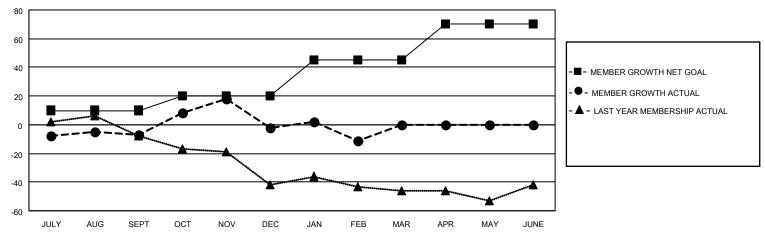

## GOALS AND ACTUAL MEMBERS CUMULATIVE

| DROPPED CLUBS: 3 |     | 30 CLUBS OF 61 ADDED 1 OR<br>MORE NEW MEMBERS | GENDER DISTRIBUTION                 |              |  |
|------------------|-----|-----------------------------------------------|-------------------------------------|--------------|--|
|                  |     | WORL NEW WEWBERG                              | MALE                                | 881 (60.26%) |  |
|                  |     |                                               | FEMALE 579 (39.60%)                 |              |  |
| DROPPED MEMBERS  |     |                                               | NON BINARY                          | 0 (0.00%)    |  |
|                  |     |                                               | PREFER NOT TO ANSWER 2 (0.14%)      |              |  |
| DECEASED         | 13  |                                               |                                     | ,            |  |
| CLUB CANCELLED   | 0   | CLICK HERE FOR CUMULATIVE                     | TOTAL FAMILY UNIT MEMBERS           | 276          |  |
| OTHER            | 101 | MEMBERSHIP DATA                               |                                     |              |  |
| TOTAL 114        |     |                                               | FAMILY MEMBERS PAYING HALF DUES 140 |              |  |
|                  |     |                                               |                                     |              |  |